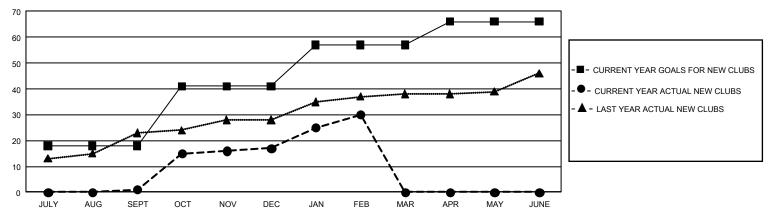

| 4             | JULY/AUG/SEPT         | 1,725                  | 440                     | 466                                                |  |
| OCT/NOV/DEC           | 69            | 16        | 16            | OCT/NOV/DEC           | 2,835                  | 1,041                   | 781                                                |  |
| JAN/FEB/MAR           | 48            | 13        | 1             | JAN/FEB/MAR           | 2,475                  | 746                     | 148                                                |  |
| APR/MAY/JUNE          | 27            | 0         | 0             | APR/MAY/JUNE          | 1,755                  | 0                       | 0                                                  |  |

## GOALS AND ACTUAL NEW CLUBS CUMULATIVE



## GOALS AND ACTUAL MEMBERS CUMULATIVE



| DROPPED CLUBS: 0 |   | 0 CLUBS OF 0 ADDED 1 OR MORE NEW<br>MEMBERS | GENDER DISTRIBUTION  MALE 0 (100.00%) |             |   |
|------------------|---|---------------------------------------------|---------------------------------------|-------------|---|
| DROPPED MEMBERS  |   |                                             | FEMALE                                | 0 (100.00%) |   |
| DECEASED         | 0 | CLICK HERE FOR CUMULATIVE                   | TOTAL FAMILY UNIT MEMBERS             |             | 0 |
| CLUB CANCELLED   | 0 | MEMBERSHIP DATA                             | FAMILY MEMBERS PAYING HALF DUES       |             | 0 |
| OTHER            | 0 |                                             |                                       |