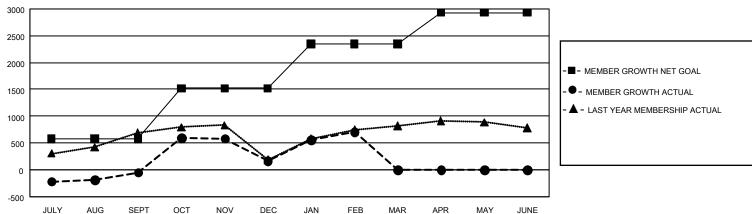

## GOALS AND ACTUAL MEMBERS CUMULATIVE

| DROPPED CLUBS: 0 |   | 0 CLUBS OF 0 ADDED 1 OR MORE NEW<br>MEMBERS | GENDER DISTRIBUTION  MALE 0 (100.00%) |             |   |
|------------------|---|---------------------------------------------|---------------------------------------|-------------|---|
| DROPPED MEMBERS  |   |                                             | FEMALE                                | 0 (100.00%) |   |
| DECEASED         | 0 | CLICK HERE FOR CUMULATIVE                   | TOTAL FAMILY UNIT MEMBERS             |             | 0 |
| CLUB CANCELLED   | 0 | MEMBERSHIP DATA                             | FAMILY MEMBERS PAYING HALF DUES       |             | 0 |
| OTHER            | 0 |                                             |                                       |             | 0 |
| TOTAL            | 0 |                                             |                                       |             |   |